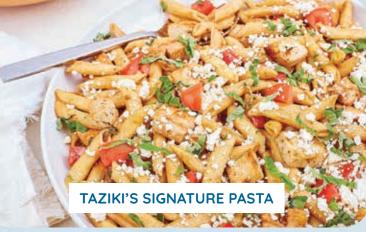

#### TAZIKI'S SIGNATURE

PASTA (Fri-Sun only) 12.00/ea (1,300 cal) No side included

## TAZIKI'S SIGNATURE PASTA

Penne pasta and grilled chicken, tossed in our Balsamic Vinaigrette, topped with tomatoes, feta and fresh basil. Served with mixed lettuce, baked pita chips and Balsamic Vinaigrette on the side. (670 cal per person)