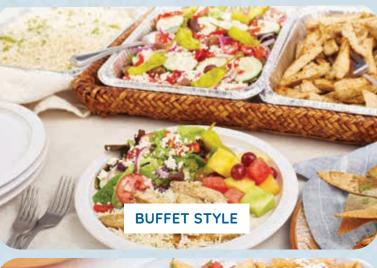

# BUFFETS & DISPLAYS

# FEASTS

Charged per person with a minimum order of 10. Includes a salad and your choice of a side.